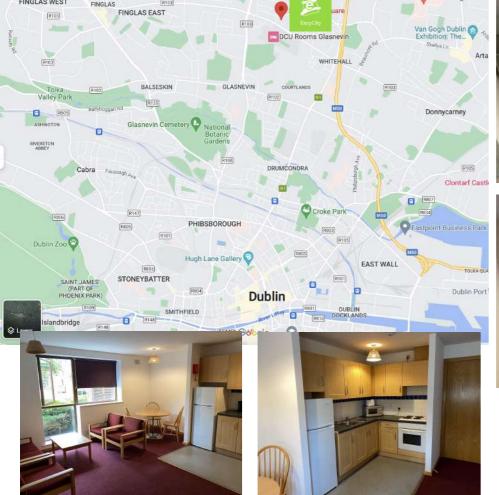

# **Residence Dublin 9 (all en-suite rooms)**

### **Apartments details:**

- Each apartment has 4 bedrooms en-suite, a living room, a fully equipped kitchen and wi-fi internet
- Each bedroom has a desk, a chair and a wardrobe
- Beds are fully fitted with bedlinen, duvets, pillows and coverings.
- All bills are included (laundry tokens are available for €3 per wash)
- Reception available 24/7
- Residence Location: Santry, Dublin 9. 25/30 minutes by bus to get to the city centre. Bus no. 155, 13, 1, 33, 41, 41c
- Summer Stays: 4 weeks minimum stay (May to August). We are flexible with groups (subject to availability)
- Academic Year Stays: 12 weeks minimum stay (September to May)

**Check out Fee:** €50 (taken from deposit)

**See residence photos:** you can download the photos of our 2 residence here

For more info contact: **booking@eazycity.com** 

To book click **here** 