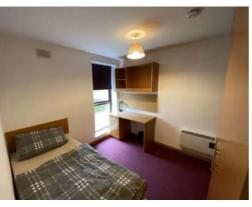

### **Apartments details:**

- Each apartment has 3 bedrooms with shared bathroom, a living room, a fully equipped kitchen and wi-fi internet
- Each bedroom has a desk, a chair and a wardrobe
- Beds are fully fitted with bedlinen, duvets, pillows and coverings
- All bills are included (laundry tokens are available for €3 per wash)
- Reception available 24/7
- Residence Location: Santry, Dublin 9. 25/30 minutes by bus to get to the city centre. Bus no. 155, 13, 1, 33, 41, 41c
- Summer Stays: 4 weeks minimum stay (May to August). We are flexible with groups (subject to availability
- Academic Year Stays: 12 weeks minimum stay (September to May

### **Single Rooms**

€275 per week