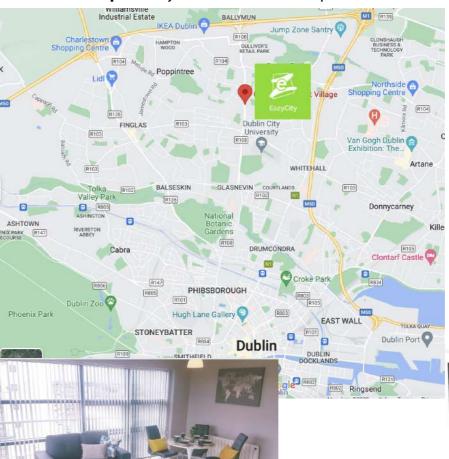

# **Shared Apartments Dublin 9 (shared bathroom)**

### **Apartments details:**

- Each apartment has 3 bedrooms with shared bathroom, a living room, a fully equipped kitchen and wi-fi internet
- Each bedroom has a desk, a chair and a wardrobe
- Beds are fully fitted with bedlinen, duvets, pillows and coverings
- All bills are included (laundry tokens are available for €3 per wash)
- Reception available 24/7
- Residence Location: Santry, Dublin 9. 25/30 minutes by bus to get to the city centre. Bus no. 155, 13, 1, 33, 41, 41c
- Summer Stays: 4 weeks minimum stay (May to August). We are flexible with groups (subject to availability
- Academic Year Stays: 12 weeks minimum stay (September to May

**Check out Fee:** €50 (taken from deposit)

**See residence photos:** you can download the photos of our 2 residence here